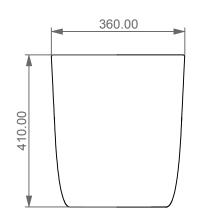

Vaso a terra Brio senza brida con sistema di scarico Smart Clean Brio wc back to wall rimless Smart Clean flushing system

## **FRONT**

LEFT

**REAR** 

Vaso a terra Brio senza brida con sistema di scarico Smart Clean Brio wc back to wall rimless Smart Clean flushing system

1:10

cod. BRWC01

This drawing including the respectivedata may neither be duplicated nor modified nor altered without the consent of GSG Ceramic Design. The use of the data/technical drawings take place at users own risk and under exclusion of any liability of GSG Ceramic Design. The dimensions are not binding; products are subject to changes. Measurement shown may be subjected to small variations or are indicative