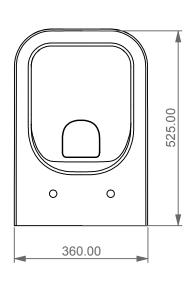

Vaso a terra Brio senza brida con sistema di scarico Smart Clean Brio wc back to wall rimless Smart Clean flushing system

## **FRONT**

LEFT

**REAR** 

Vaso a terra Brio senza brida con sistema di scarico Smart Clean Brio wc back to wall rimless Smart Clean flushing system

1:10

cod. BRWC01

This drawing including the respectivedata may neither be duplicated nor modified nor altered without the consent of GSG Ceramic Design. The use of the data/technical drawings take place at users own risk and under exclusion of any liability of GSG Ceramic Design. The dimensions are not binding; products are subject to changes. Measurement shown may be subjected to small variations or are indicative