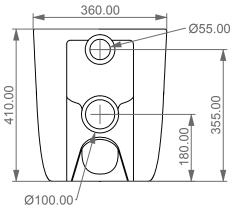

Vaso a terra Brio senza brida con sistema di scarico Smart Clean Brio wc back to wall rimless Smart Clean flushing system

## **FRONT**

LEFT

**REAR** 

Vaso a terra Brio senza brida con sistema di scarico Smart Clean Brio wc back to wall rimless Smart Clean flushing system

1:10

cod. BRWC01

This drawing including the respectivedata may neither be duplicated nor modified nor altered without the consent of GSG Ceramic Design. The use of the data/technical drawings take place at users own risk and under exclusion of any liability of GSG Ceramic Design. The dimensions are not binding; products are subject to changes. Measurement shown may be subjected to small variations or are indicative