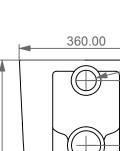

Vaso a terra Brio senza brida con sistema di scarico Smart Clean Brio wc back to wall rimless Smart Clean flushing system

## **FRONT**

LEFT

**REAR** 

Vaso a terra Brio senza brida con sistema di scarico Smart Clean Brio wc back to wall rimless Smart Clean flushing system

1:10

cod. BRWC01

This drawing including the respectivedata may neither be duplicated nor modified nor altered without the consent of GSG Ceramic Design. The use of the data/technical drawings take place at users own risk and under exclusion of any liability of GSG Ceramic Design. The dimensions are not binding; products are subject to changes. Measurement shown may be subjected to small variations or are indicative