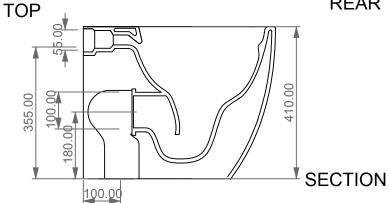

Vaso a terra Brio senza brida con sistema di scarico Smart Clean Brio wc back to wall rimless Smart Clean flushing system

## **FRONT**

LEFT

**REAR** 

Vaso a terra Brio senza brida con sistema di scarico Smart Clean Brio wc back to wall rimless Smart Clean flushing system

1:10

cod. BRWC01

This drawing including the respectivedata may neither be duplicated nor modified nor altered without the consent of GSG Ceramic Design. The use of the data/technical drawings take place at users own risk and under exclusion of any liability of GSG Ceramic Design. The dimensions are not binding; products are subject to changes. Measurement shown may be subjected to small variations or are indicative