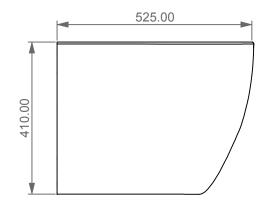

Vaso a terra Brio senza brida con sistema di scarico Smart Clean Brio wc back to wall rimless Smart Clean flushing system

## **FRONT**

LEFT

**REAR** 

Vaso a terra Brio senza brida con sistema di scarico Smart Clean Brio wc back to wall rimless Smart Clean flushing system

1:10

cod. BRWC01

This drawing including the respectivedata may neither be duplicated nor modified nor altered without the consent of GSG Ceramic Design. The use of the data/technical drawings take place at users own risk and under exclusion of any liability of GSG Ceramic Design. The dimensions are not binding; products are subject to changes. Measurement shown may be subjected to small variations or are indicative