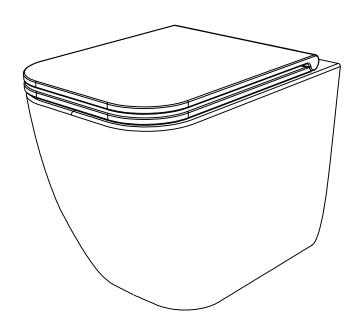

Vaso a terra Brio senza brida con sistema di scarico Smart Clean Brio wc back to wall rimless Smart Clean flushing system

## **FRONT**

LEFT

**REAR** 

Vaso a terra Brio senza brida con sistema di scarico Smart Clean Brio wc back to wall rimless Smart Clean flushing system

1:10

cod. BRWC01

This drawing including the respectivedata may neither be duplicated nor modified nor altered without the consent of GSG Ceramic Design. The use of the data/technical drawings take place at users own risk and under exclusion of any liability of GSG Ceramic Design. The dimensions are not binding; products are subject to changes. Measurement shown may be subjected to small variations or are indicative